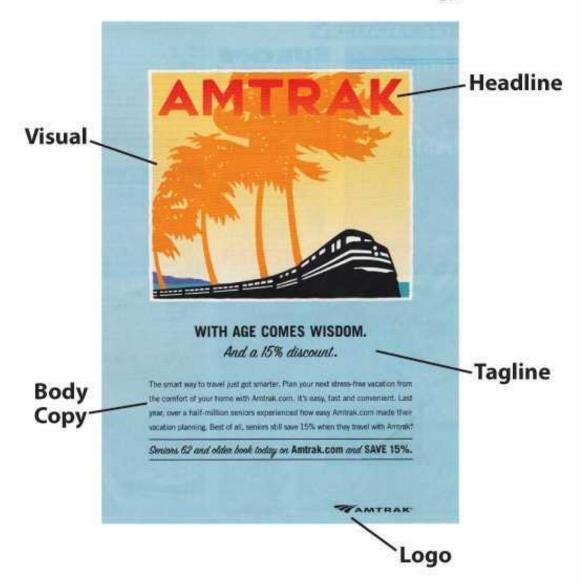

#### **Main Parts of Poster Layout**

#### Poster design – some guidelines...

- 1. Make it easy to read from a distance
- 2. Think elements headline, details, tagline, fine print
- 3. Play on the colour contrast
- 4. Consider the location
- 5. Make a mini version for social media or a postcard or to be sent via email
- 6. Use one big visual
- 7. Use plenty of space to where do you draw the eye?

8. Include a Call-to-Action