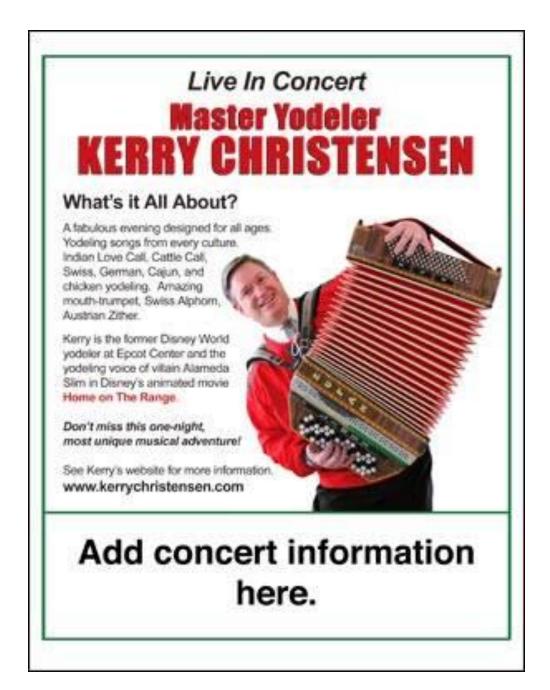

#### Poster design – some guidelines...

- 1. Make it easy to read from a distance
- 2. Think elements headline, details, tagline, fine print
- 3. Play on the colour contrast
- 4. Consider the location
- 5. Make a mini version for social media or a postcard or to be sent via email
- 6. Use one big visual
- 7. Use plenty of space to where do you draw the eye?

8. Include a Call-to-Action