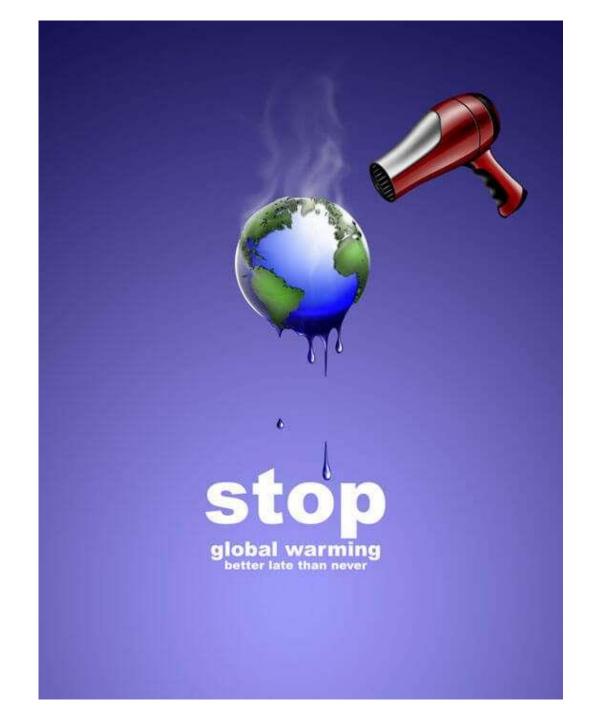

#### Poster design – some guidelines...

- 1. Make it easy to read from a distance
- 2. Think elements headline, details, tagline, fine print
- 3. Play on the colour contrast
- 4. Consider the location
- 5. Make a mini version for social media or a postcard or to be sent via email
- 6. Use one big visual
- 7. Use plenty of space to where do you draw the eye?

8. Include a Call-to-Action